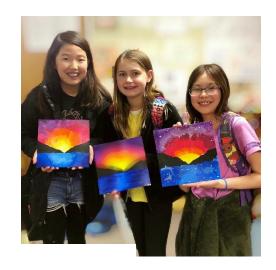

## **Drawing & Painting Class**

Do you have a young artist that loves to draw and paint? In our one week camp, we will create simple drawings from nature based themes. We will paint our drawings with various methods, including acrylic, tempera and watercolors. Each class is thoughtfully designed to teach drawing and painting basics with a step – by step process. Art for All classes provide a warm and enriching environment where every student is encouraged to express themselves.

Every child will leave each class with one or more masterpieces.

**Dates:** 6/24, 6/25, 6/26, 6/27, 6/28

Room: 17

**Time:** 2:30 – 5:00pm

**Grade Level: K-5** 

Class Size: min 5/ max 20

**Fee:** \$186