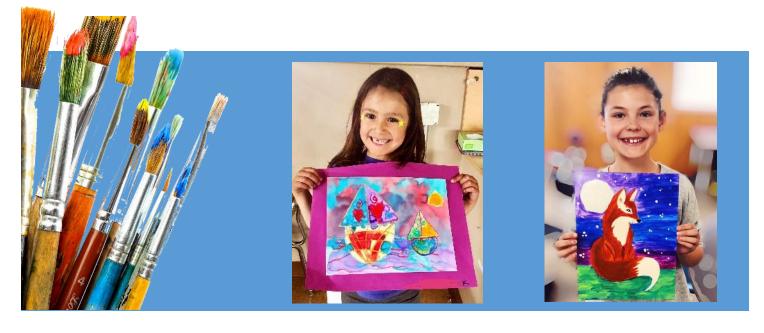

## **Drawing & Painting Class**

Do you have a young artist that loves to draw and paint? In our one week camp, we will create simple drawings from nature based themes. We will paint our drawings with various methods, including acrylic, tempera and watercolors. Each class is thoughtfully designed to teach drawing and painting basics with a step – by step process. Art for All classes provide a warm and enriching environment where every student is encouraged to express themselves.

Every child will leave each class with one or more masterpieces.

**Dates:** 6/24, 6/25, 6/26, 6/27, 6/28

Room: 17

**Time:** 2:30 – 5:00pm

**Grade Level: K-5** 

Class Size: min 5/ max 20

**Fee:** \$186